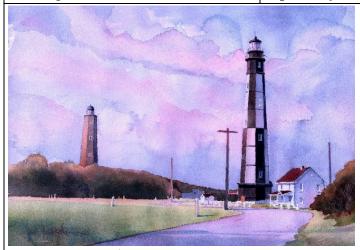

## Lighthouse Cards & Prints – Virginia

## **NOTECARDS**

5x7" blank cards printed on white 80-lb cover stock. Labeled on back with UPC bar code. Packaged with opaque white squareflap envelope, in clear acetate sleeve.

- ➤ Suggested retail price: \$4.00
- > Minimum order, each style: 6

## ART PRINTS

Printed on heavy opaque paper, with off-white matte and white backing. Labeled on back with UPC bar code. Sealed in a clear acetate envelope. Size depends on original image format.

- ➤ SMALL 5x7 in 8x10 matte. Suggested retail: \$10.00
- $\triangleright$  LARGE 7x10, 8x10 in 11x14 matte. Suggested retail: \$15.00
- ➤ Minimum order, each style: 2



Assateague 5x7, 8x10, Card



Cape Henry, Greenery 5x7, 8x10, Card



Jones Point, Alexandria 5x7, 8x10, Card



Cape Henry, Sunrise 5x7, 7x10, Card



Old Point Comfort & Keeper's House 5x7, 7x10, Card



Cape Charles 5x7, Card | Wolf Trap Card





Old Pt Comfort 5x7, 8x10, Card

## BELLA TERRA® PUBLISHING

P.O. Box 731, Rhinebeck, NY 12572 tel 845-758-1460 fax 866-954-6119 sales@bellaterramaps.com

# BellaTerraMaps.com #