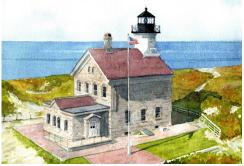

Rose Island Card, 5x7, 8x10

**Block Island North** Card, 5x7, 8x10

Block Island Southeast Card, 5x7, 8x10

Beavertail Card, 5x7, 8x10

Castle Hill Card, 5x7, 8x10

**Point Judith, sun** Card, 5x7, 7x10

**Point Judith, clouds** Card, 5x7, 7x10