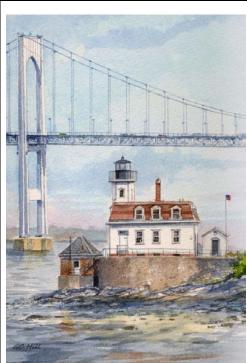

Rose Island Card, 5x7, 8x10

**Block Island North** Card, 5x7, 8x10

Block Island Southeast Card, 5x7, 8x10

Beavertail Card, 5x7, 8x10

Castle Hill Card, 5x7, 8x10

**Point Judith, sun** Card, 5x7, 7x10

**Point Judith, clouds** Card, 5x7, 7x10