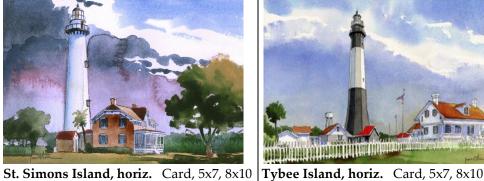

Cockspur Island, vert. Card, 5x7, 7x10

Little Cumberland Isl. Card, 4x7, 6x10

St. Simons Island, vert. Card, 5x7, 8x10

Sapelo Island Card, 5x7, 8x10

Tybee Island, vertical Card, 5x7, 7x10

Cockspur Island, horiz. Card, 5x7, 8x10