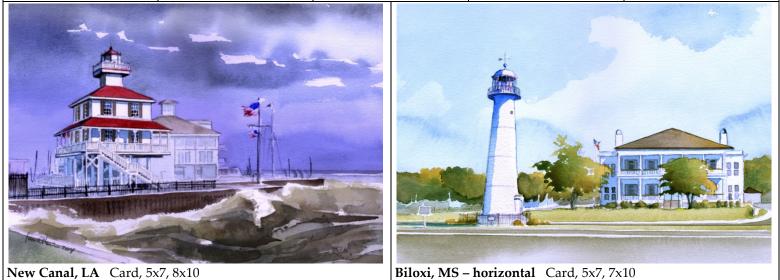

Mobile Bay, AL Card, 5x7, 7x10

Card, 5x7, 8x10

Biloxi, MS - vertical Card, 5x7, 7x10

**Bolivar Point**, TX Card